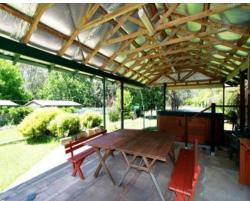

## A bit different - 2706m2

A charming home set on the outskirts of the quiet village of Oakdale. This home has plenty to offer set on a larger parcel of land backing onto National Park.

- 3 bedroom home with study
- Open spacious living areas, combustion heating
- Old style wood fuel stove
- Outdoor mudroom/laundry
- Timber floors throughout & high ceilings
- Shedding, Storage, level block
- Spa, excellent undercover entertaining area with beautiful outlook