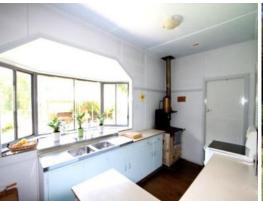

## A bit different - 2706m2

A charming home set on the outskirts of the quiet village of Oakdale. This home has plenty to offer set on a larger parcel of land backing onto National Park.

- 3 bedroom home with study
- Open spacious living areas, combustion heating
- Old style wood fuel stove
- Outdoor mudroom/laundry
- Timber floors throughout & high ceilings
- Shedding, Storage, level block
- Spa, excellent undercover entertaining area with beautiful outlook