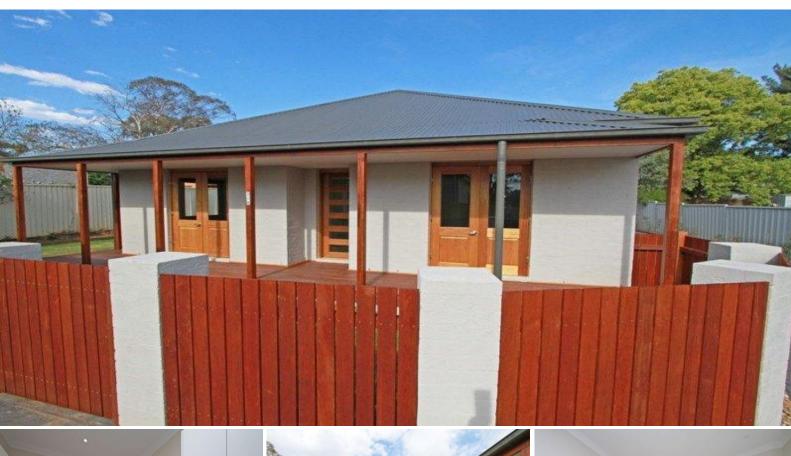

## 2/30 Wild Street PICTON, NSW

## Quality, Presentation, Brand New!! First Home Buyer Special

This is a unique luxury home offering all the modern comforts with nothing to do but move straight in. This new development is of exceptional quality and design. There are not many developments of this nature in the area today. The home is situated only 4 minutes from the Picton Town Centre.

- Brand new 2 bedroom home with ensuite
- Functional modern kitchen, dishwasher & gas cooktop
- 9ft ceilings, ornate ceiling cornice, downlights, wide skirting boards
- Hardwood polished floors, verandah and posts
- Outdoor paved entertaining area
- Cedar French doors flow out onto wrap around verandah
- Fully fenced landscaped yard, single garage remote door
- Natural gas connected and sewer connected
- Excellant opportunity for a first home buyer, utilise the government incentives before they expire at the end of the year on this brand new home.