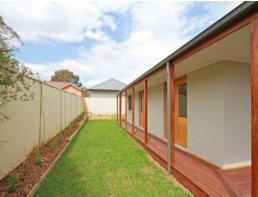

- Brand new 2 bedroom home with ensuite
- Functional modern kitchen, dishwasher & gas cooktop
- 9ft ceilings, ornate ceiling cornice, downlights, wide skirting boards
- Hardwood polished floors, verandah and posts
- Outdoor paved entertaining area
- Cedar French doors flow out onto wrap around verandah
- Fully fenced landscaped yard, single garage remote door
- Natural gas connected and sewer connected
- Excellant opportunity for a first home buyer, utilise the government incentives before they expire at the end of the year on this brand new home.