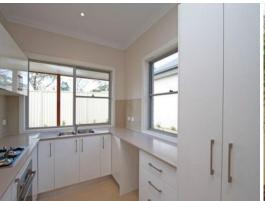

- Brand new 2 bedroom home with ensuite
- Functional modern kitchen, dishwasher & gas cooktop
- 9ft ceilings, ornate ceiling cornice, downlights, wide skirting boards
- Hardwood polished floors, verandah and posts
- Outdoor paved entertaining area
- Cedar French doors flow out onto wrap around verandah
- Fully fenced landscaped yard, single garage remote door
- Natural gas connected and sewer connected
- Excellant opportunity for a first home buyer, utilise the government incentives before they expire at the end of the year on this brand new home.