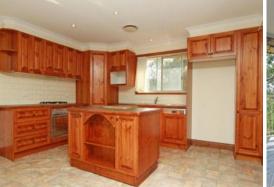

- Four good sized bedrooms, built ins to three and access to bathroom from master bedroom

- Open plan timber kitchen, natural gas cooking and stainless steel appliances

- Formal lounge room, second living area and optional meals/dining