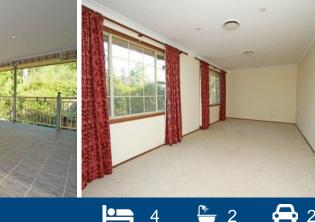

- Four good sized bedrooms, built ins to three and access to bathroom from master bedroom

- Open plan timber kitchen, natural gas cooking and stainless steel appliances

- Formal lounge room, second living area and optional meals/dining

- Ducted reverse cycle air conditioning, gas heating, downlights throughout

- Amazing covered outdoor entertaining area, overlooking landscaped and fully fenced block with native surroundings

- Huge 2 1/2 bay garage with extra workshop space and internal access