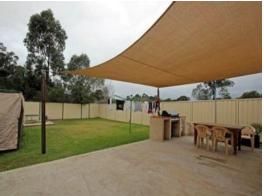

- 4 bedroom home with built ins
- Spacious lounge and dining
- Modern kitchen and appliances
- Single garage with internal access, 488m2 block
- Private position walking distance to shops, schools and transport
- Approx. rental return \$15,000pa. Currently leased.