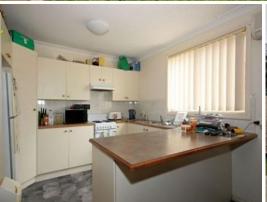

- 4 bedroom home with built ins
- Spacious lounge and dining
- Modern kitchen and appliances
- Single garage with internal access, 488m2 block
- Private position walking distance to shops, schools and transport
- Approx. rental return \$15,000pa. Currently leased.