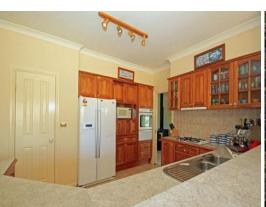

- Four spacious bedrooms with built ins to all, walk in wardrobe and large ensuite off the master room
- Solid Tassie oak timber kitchen, quality appliances with gas cooking, walk in pantry
- Extensive living areas and options throughout the home, formal lounge and dining rooms, large rumpus room/home office, spacious meals and family areas
- Quality bathroom, timber vanity with double basin
- 9 foot ceilings throughout with decorative cornice, downlights, federation style finish with brass fittings
- Slow combustion fireplace, split system air conditioning units
- Great outdoor covered entertaining/bbq area overlooking enclosed