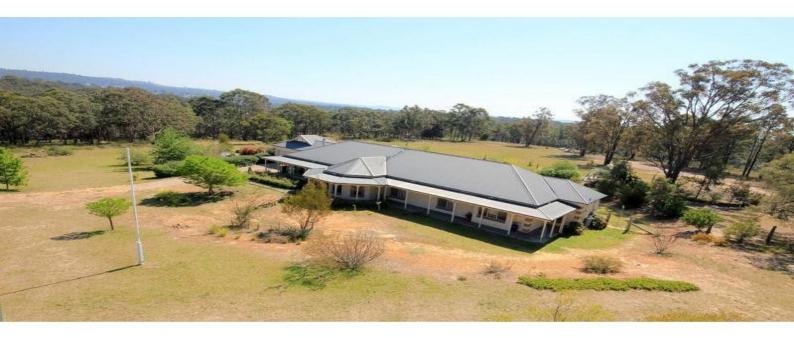

## 118 Lawson Road PHEASANTS NEST, NSW

## 'Glenleigh' Home - 18 Picturesque Acre

An extremely unique rural parcel on offer....With direct walking access to the Nepean Gorge and river, with great swimming and fishing available, and amazing views across the escarpment, these types of properties rarely hit the market. A quality built and finished home, just under 40 squares in area and ideal for family living. Set back from the road in an elevated position, offering true privacy, yet with all the modern conveniences just minutes away...