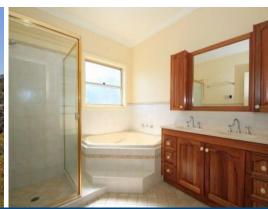

- Four spacious bedrooms with built ins to all, walk in wardrobe and large ensuite off the master room
- Solid Tassie oak timber kitchen, quality appliances with gas cooking, walk in pantry
- Extensive living areas and options throughout the home, formal lounge and dining rooms, large rumpus room/home office, spacious meals and family areas
- Quality bathroom, timber vanity with double basin
- 9 foot ceilings throughout with decorative cornice, downlights, federation style finish with brass fittings
- Slow combustion fireplace, split system air conditioning units
- Great outdoor covered entertaining/bbq area overlooking enclosed