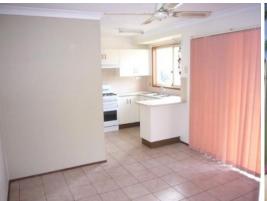

- 3 bedrooms with built in to main
- Modern kitchen, combined lounge & dining
- Ceiling fan, natural gas heating & sewer
- Private outlook from entertaining area
- Single garage, good sized fully fenced secure yard