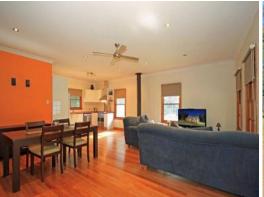

- Two spacious bedrooms, built ins to both, ample space within the home with potential for a third bedroom,
- Modern open plan kitchen with stainless steel appliances and gas cooking
- Large federation style bathroom with timber vanity and claw foot bathtub
- Flowing open plan living areas, high ceilings throughout
- Beautifully finished home, slow combustion fireplace, polished floorboards, cedar windows
- Huge 18m x 6m shed