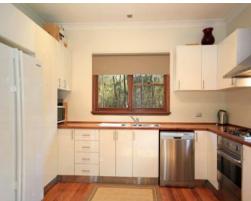

- Two spacious bedrooms, built ins to both, ample space within the home with potential for a third bedroom,
- Modern open plan kitchen with stainless steel appliances and gas cooking
- Large federation style bathroom with timber vanity and claw foot bathtub
- Flowing open plan living areas, high ceilings throughout
- Beautifully finished home, slow combustion fireplace, polished floorboards, cedar windows
- Huge 18m x 6m shed