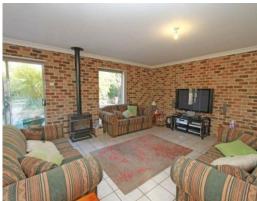

- A unique, modern design Four large bedrooms, built ins to all, spacious ensuite
- Quality open plan Tassie oak kitchen, stainless steel appliances
- Extensive living areas throughout, brick feature walls
- Slow combustion fireplace, split system air conditioning
- Ample shedding on the property, 11m x 8m with workshop, separate 10m x 10m brick shed with plumbing (Ideal granny flat/teenage retreat)
- Beautifully landscaped block, extremely private, plenty of room for the kids to play or even a pony!!