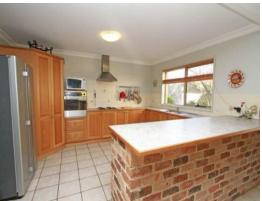

- A unique, modern design Four large bedrooms, built ins to all, spacious ensuite
- Quality open plan Tassie oak kitchen, stainless steel appliances
- Extensive living areas throughout, brick feature walls
- Slow combustion fireplace, split system air conditioning
- Ample shedding on the property, 11m x 8m with workshop, separate 10m x 10m brick shed with plumbing (Ideal granny flat/teenage retreat)
- Beautifully landscaped block, extremely private, plenty of room for the kids to play or even a pony!!