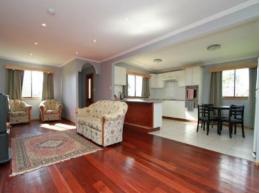

- Three double bedrooms, built ins to all, ceiling fans
- Open plan spacious living areas, free flowing combined meals/dining
- Hardwood Cyprus timber floors throughout
- Bright modern kitchen, stainless steel appliances
- Spacious bathroom, modern Italian tiling
- Huge outdoor timber entertaining deck
- Fully fenced block, large double garage/workshop, side access