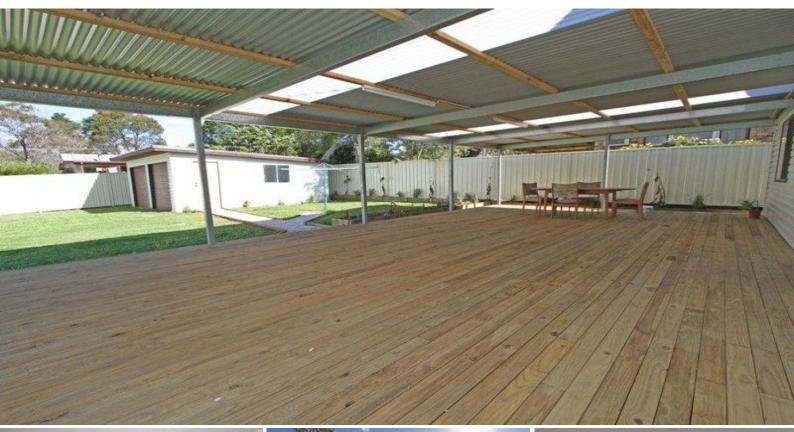

- Three double bedrooms, built ins to all, ceiling fans
- Open plan spacious living areas, free flowing combined meals/dining
- Hardwood Cyprus timber floors throughout
- Bright modern kitchen, stainless steel appliances
- Spacious bathroom, modern Italian tiling
- Huge outdoor timber entertaining deck
- Fully fenced block, large double garage/workshop, side access