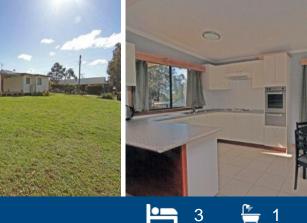

- Three double bedrooms, built ins to all, ceiling fans
- Open plan spacious living areas, free flowing combined meals/dining
- Hardwood Cyprus timber floors throughout
- Bright modern kitchen, stainless steel appliances
- Spacious bathroom, modern Italian tiling
- Huge outdoor timber entertaining deck
- Fully fenced block, large double garage/workshop, side access