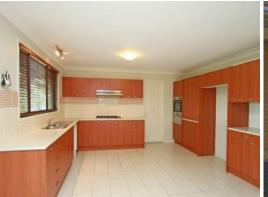

- 4 Bedrooms with built ins & ensuite to master
- Open spacious living areas, split system A/C
- Modern

kitchen, stainless steel appliances

- Outside spa is included. Ample storage space
- Private battle axe entry -