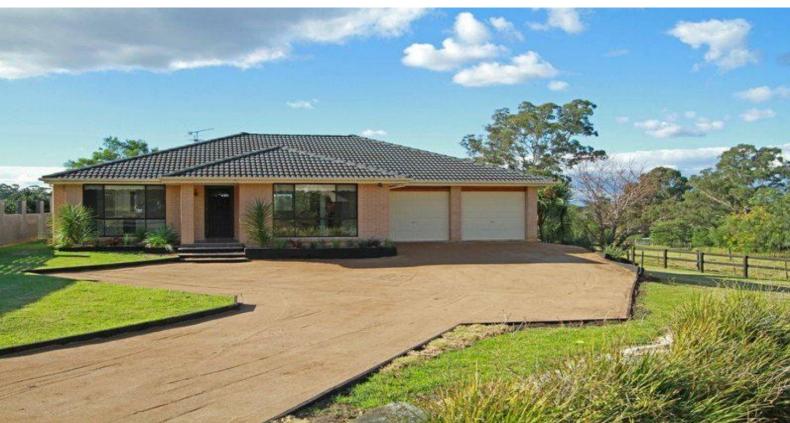

## 19A Myrtle Creek Avenue TAHMOOR, NSW

## Outstanding Family Home - 1494m2

A superb home with all that you could ask for. The presentation is immaculate and the rural views are sure to impress. The home has a very modern feel and design to accommodate the large family and to entertain the guests. Having many more quality features:

- 4 Bedrooms with built ins & ensuite to master
- Open spacious living areas, split system A/C
- Modern

kitchen, stainless steel appliances

- Outside spa is included. Ample storage space
- Private battle axe entry -

Additional tank water fun gardens

- Massive undercover entertaining area and great views
- Abundance of natural light throughout the home
- North easterly aspect, private and secluded entry
- Private oasis with outstanding outlook adjoining parkland
- A must to inspect to really appreciate the property
- Double garage with remote control doors, internal access
- Large laundry area and ample linen space
- Backs onto park land for the kids to play