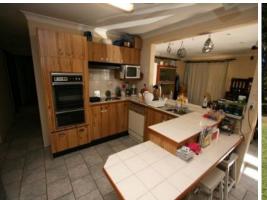

- Rural setting 3 bedrooms BIR to main
- Good size sunroom/family room and separate lounge.
- Original well designed kitchen
- Outdoor entertaining area, S/System air conditioner
- 1948m2 block on site sewer, town water and shedding
- Ideal for the young family or investor!!