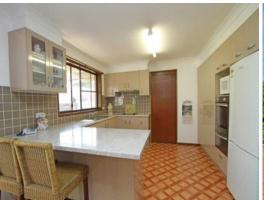

- Three HUGE bedrooms, with ample space and potential for a fourth bedroom or study
- Brand new quality modern kitchen, overlooking rear outdoor entertaining area, updated bathroom
- Large living areas, formal lounge and dining with brick feature walls, separate meals area
- Split system air conditioning, slow combustion fireplace, natural gas heating
- Sparkling in-ground saltwater pool and bbq/entertaining area
- Garage with drive through access to the backyard, large separate shed with workshop, fully colorbond fenced block