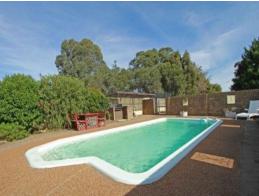

- Three HUGE bedrooms, with ample space and potential for a fourth bedroom or study
- Brand new quality modern kitchen, overlooking rear outdoor entertaining area, updated bathroom
- Large living areas, formal lounge and dining with brick feature walls, separate meals area
- Split system air conditioning, slow combustion fireplace, natural gas heating
- Sparkling in-ground saltwater pool and bbq/entertaining area
- Garage with drive through access to the backyard, large separate shed with workshop, fully colorbond fenced block