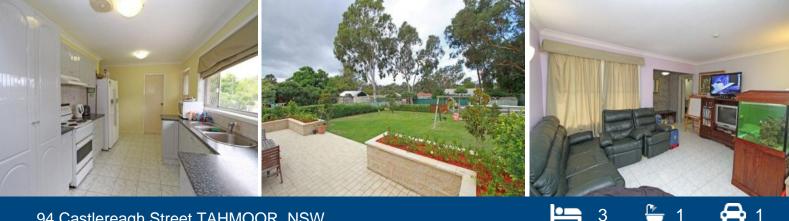

## 94 Castlereagh Street TAHMOOR, NSW

- Three good sized bedrooms, built ins to the master
- Spacious modern kitchen, overlooking backyard
- Formal lounge room, separate dining/meals area
- Split system air conditioning, slow combustion fireplace
- Fantastic rear outdoor entertaining area
- Fully fenced and landscaped block for the kids to play!!