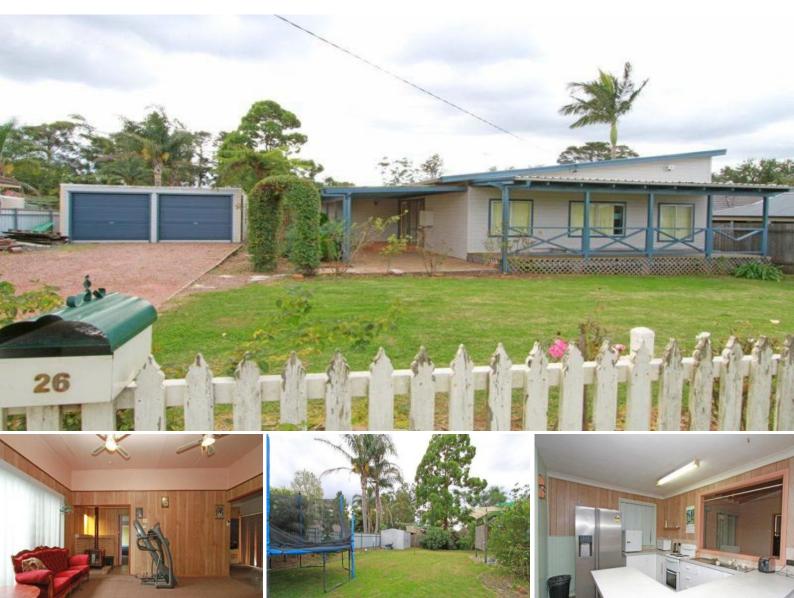

## 26 Erith Road BUXTON, NSW

## Rent buster! Huge 1003m2 block.

Cottage with character this one is sure to impress. Priced to sell why not break the rent cycle. Located in an appealing street this large 1003m2 block has ample room for the kids. Boasting 4 bedrooms, ensuite to main and two good sized living areas makes this great buying.

- Four bedrooms ensuite & WIR to main
- Separate lounge and good size family room.
- Original spacious kitchen
- Undercover outdoor entertaining area
- Double drive through detached garage, town water
- 1003m2 block with Bio-cycle