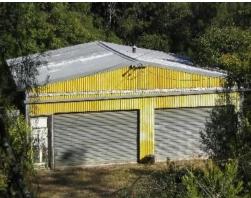

- Tidy brick home located in the heart of Picton on 5988m2.
- Consisting of a solid 2/3 bedroom home, carport and shedding.

Picton is situated less then one hour from Sydney, and 35 minutes from Wollongong beaches. The area is very popular for the semi rural, relaxed lifestyle it offers, yet with all the conveniences of city living. Be quick to secure this one before Christmas!