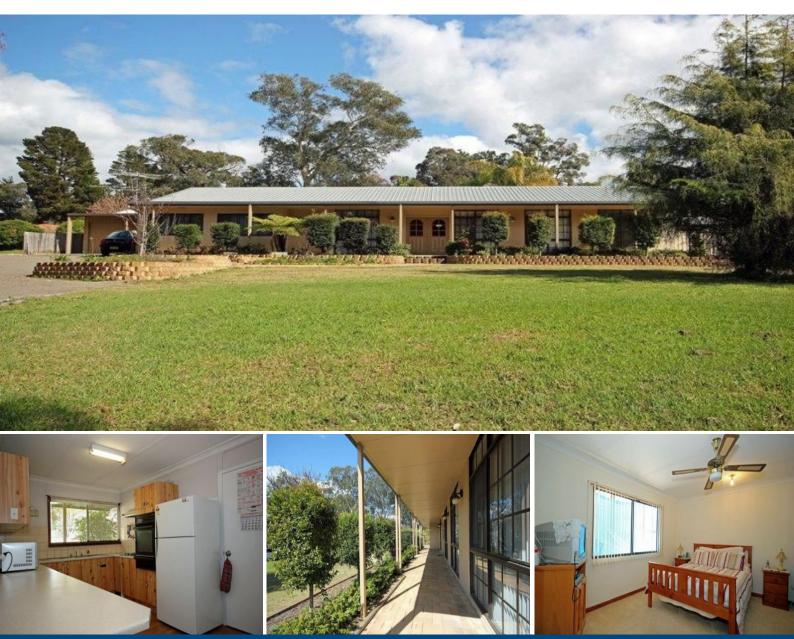

## Must be Sold - Price Slashed!!

What an opportunity to buy a large family home on over 1 acre for under \$500,000! Attractive home set amongst mature trees and landscaped gardens. Features a double garage and ample shedding for storage plus much more: The vendor is motivated and has instructed us to sell.

- 5 bedrooms and 3 living areas
- Huge pergola area outside
- Established gardens & fully fenced level 4132m2 block
- 5 minutes drive to freeway access
- Built ins, ceiling fans, ensuite to master

The popular town of Bargo is located just 12 minutes south of Picton, and is renowned for its semi rural lifestyle, and easy access to the M5 freeway. Within one hour of the CBD and 40 minutes from Wollongong, the Wollondilly district is the ideal place to re-locate for a lifestyle change.