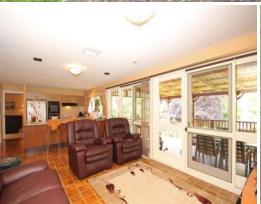

- Four bedrooms, built ins to all, separate study, walk in wardrobe and ensuite off the master room
- Extensive living areas, formal lounge and dining, large meals area off the kitchen, separate rumpus/games room
- Ducted reverse cycle air conditioning throughout, slow combustion fireplace
- Large double garage and workshop, ample shedding and car spaces
- Brilliant outdoor entertaining area, overlooking the manicured gardens and established trees
- Formal entry with circular concrete driveway, lightly timbered, beautiful block of land with dual road frontage, quiet, rural part of town