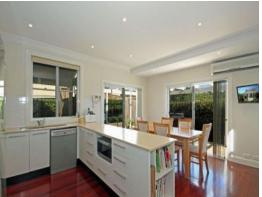

- Brand new contemporary 4 bedroom home with double garage
- Quality designer kitchen with stainless Kleenmaid appliances
- Spacious open living through to kitchen with polished timber floors
- Sunken master bedroom with ensuite & French doors to private balcony
- 9ft ceilings, ornate cornice, downlights throughout, split system a/c
- Internal access from double garage & remote control door
- Landscaped private yards & outdoor entertaining area
- Designer bathrooms, 3 toilets, large laundry, natural gas connected