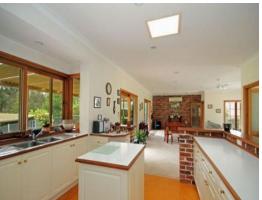

- Masterbuilt 4 bedroom home with ensuite, walk in robe to main
- Impressive modern gourmet kitchen and open living areas
- 9ft ceilings, downlights, split system a/c, gas heating
- Cedar windows throughout, marble vanity tops, double shower, cast iron bath
- Separate 2 bedroom granny flat at the rear of the block with its own access includes; kitchen, bathroom, enclosed verandah
- Beautiful park like setting with a creek at the back of the block
- Fully fenced rear yard, pet friendly property
- Undercover entertaining area overlook huge rear yard
- Double garage with internal access and remote doors
- Ample storage for linen, plenty of parking spaces, shed and carport