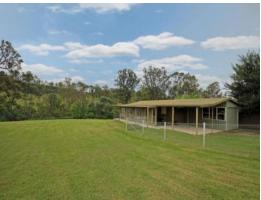

## Character, Potential, Granny Flat - 4510m2

This Masterbuilt home will be sure to impress. Presentation and quality inclusions are a highlight. The property is set on 4510m2 of residential 2A land with amazing rural views from the entertaining area. The home has double bedrooms and many more features:

- Masterbuilt 4 bedroom home with ensuite, walk in robe to main
- Impressive modern gourmet kitchen and open living areas
- 9ft ceilings, downlights, split system a/c, gas heating
- Cedar windows throughout, marble vanity tops, double shower, cast iron bath
- Separate 2 bedroom granny flat at the rear of the block with its own access includes; kitchen, bathroom, enclosed verandah
- Beautiful park like setting with a creek at the back of the block
- Fully fenced rear yard, pet friendly property
- Undercover entertaining area overlook huge rear yard
- Double garage with internal access and remote doors
- Ample storage for linen, plenty of parking spaces, shed and carport