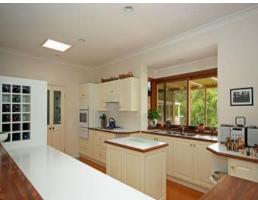

- Masterbuilt 4 bedroom home with ensuite, walk in robe to main
- Impressive modern gourmet kitchen and open living areas
- 9ft ceilings, downlights, split system a/c, gas heating
- Cedar windows throughout, marble vanity tops, double shower, cast iron bath
- Separate 2 bedroom granny flat at the rear of the block with its own access includes; kitchen, bathroom, enclosed verandah
- Beautiful park like setting with a creek at the back of the block
- Fully fenced rear yard, pet friendly property
- Undercover entertaining area overlook huge rear yard
- Double garage with internal access and remote doors
- Ample storage for linen, plenty of parking spaces, shed and carport