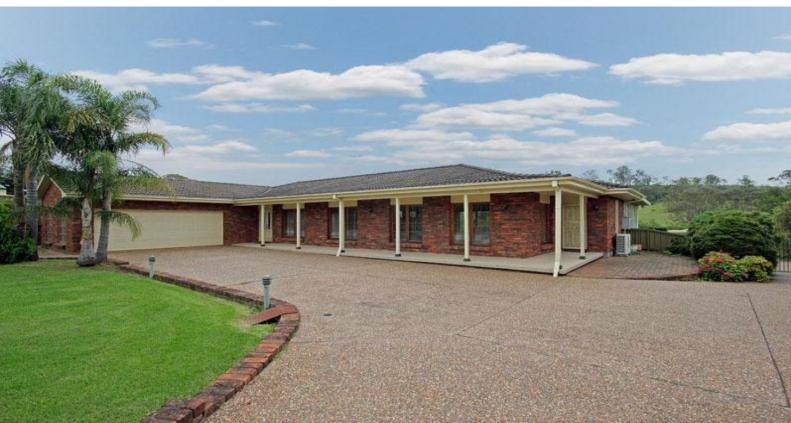

## 19 Remembrance Drive TAHMOOR, NSW

## Character, Potential, Granny Flat - 4510m2

This Masterbuilt home will be sure to impress. Presentation and quality inclusions are a highlight. The property is set on 4510m2 of residential 2A land with amazing rural views from the entertaining area. The home has double bedrooms and many more features:

- Masterbuilt 4 bedroom home with ensuite, walk in robe to main
- Impressive modern gourmet kitchen and open living areas
- 9ft ceilings, downlights, split system a/c, gas heating
- Cedar windows throughout, marble vanity tops, double shower, cast iron bath
- Separate 2 bedroom granny flat at the rear of the block with its own access includes; kitchen, bathroom, enclosed verandah
- Beautiful park like setting with a creek at the back of the block
- Fully fenced rear yard, pet friendly property
- Undercover entertaining area overlook huge rear yard
- Double garage with internal access and remote doors
- Ample storage for linen, plenty of parking spaces, shed and carport