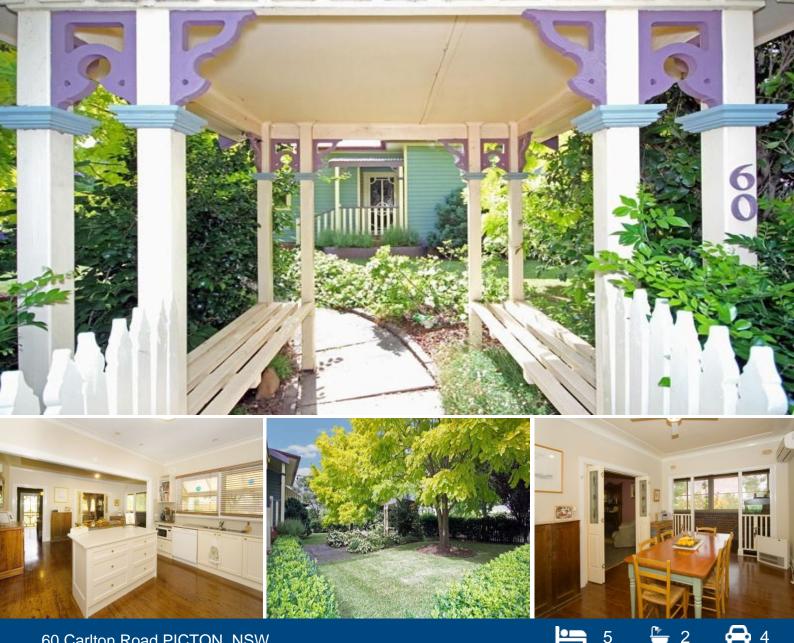

## Character & Charm on 1821m2

THIS PROPERTY IS LOCATED IN THIRLMERE TOWNSHIP FIVE MINUTES FROM PICTON.

An old style home is full of character offering quality inclusions and much more. This would be a lifestyle change to a more traditional home.

Enjoy the convenience of being located in the centre of town with classic charm and character set behind a quaint picket fence. The style of home is hard to replace and the owner has spared no expense.

??? Large 5 bedroom home with 9ft high ceilings

??? Modern style gourmet kitchen sure to impress the cook

??? Master bedroom includes an ensuite, huge walk-in wardrobe and your own private balcony with views.

??? Superior formal lounge with ornate ceiling cornice adjoining the outside entertaining area.

??? The outdoor entertaining is magnificent overlooking the rear yard.

??? Beautifully established manicures gardens with trees and shrubs, swimming pool.