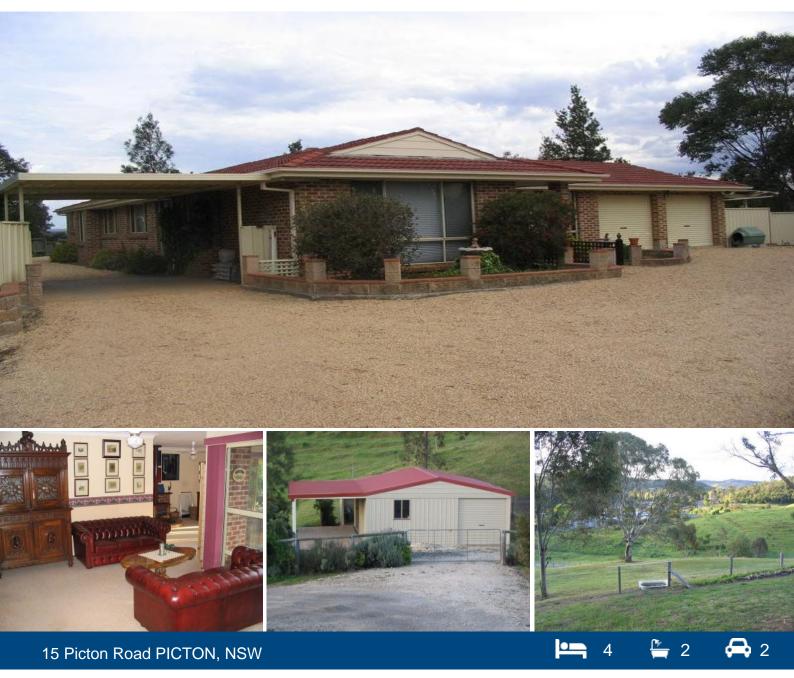

## Spectacular Outlook 7.5 Acres

Immaculate 4 bedroom brick and tile home. Features formal dining, bar, reverse cycle air conditioning, ensuite, built-ins and combustion heating. Undercover entertaining area, 2 new colour bond sheds, 3 phase power and several fenced paddocks. This property is in a unique position set on 7.5 acres. Only minutes from the town centre and close proximity to freeway access. Inspection

To buy this sensational property call Wollondilly Shires leading agency Gerard Smith First National (Licensed Real Estate) on 4677 1488.

Gerard Smith First National Real Estate can make the search for you right home easier. If you would like us to let you know of any new or suitable properties, simply register your details on our website www.gerardsmith.com.au or speak to one of our sale representatives on 4677 1488. Gerard Smith First National have houses for sale in Picton, Thirlmere, Tahmoor, Bargo, Wilton, Buxton, Douglas Park, The Oaks, Pheasants Nest, Razorback/Macarthur and Southern Highlands Regions. So give us a call today because we may have the property you are looking for.