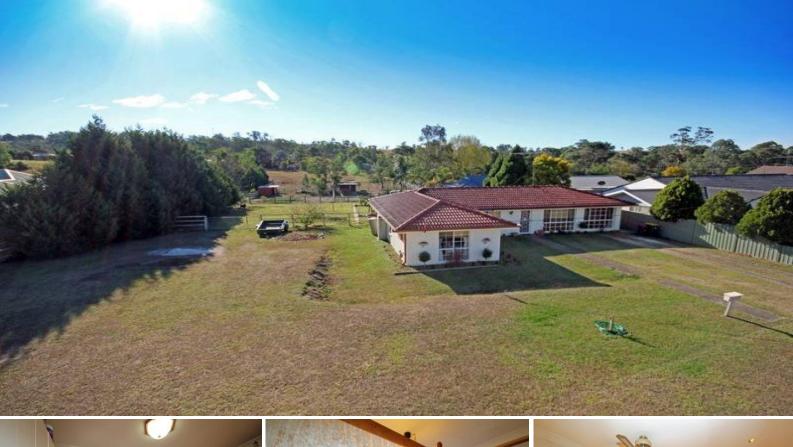

## 9/11 Park Avenue TAHMOOR, NSW

## DA Approved 4 lots including House & Pool

Set yourself up for a great retirement, this is an ideal opportunity for the forward thinking investor. Located in a very desirable part of town this DA approved 4 lot subdivision is there for the taking and includes a presentable 4 bedroom home with a lovely in-ground swimming pool. Live in or rent out while you complete the development and reap the rewards.

- DA Approved 4 lot subdivision ranging from 774m2 to 952m2
- Comfortable
- 4 bedroom home with built-ins to main
- Well presented kitchen fitted with electric appliances
- Large rear patio leading to lovely in-ground swimming pool
- Side access, fully fenced 3338m2 block, natural gas
- Ideal investment proposition.

Development opportunity ready to go. Don't miss this one! Tahmoor is the progressive centre of the Wollondilly Shire with all the facilities of a much larger town yet, still retaining a country atmosphere. The property is located in a most desirable part of East Tahmoor and easy distance to train station and town facilities. If you are looking for an investment property with this one is hard to beat.