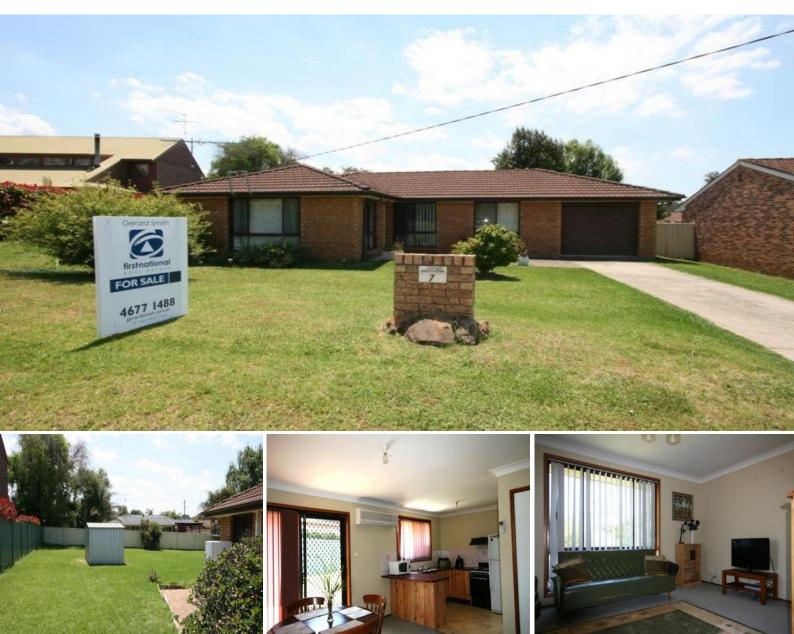

## 7 Chivers Place TAHMOOR, NSW

## **Quality Home, Great Position**

A opportunity exists to purchase a great home in Tahmoor East. This brick veneer home is situated on a level 989m2 block. The property features are

- ?? 3 large bedrooms, carpet, built-ins
- ?? Spacious kitchen with dining
- ?? Single lock up garage, side access
- ?? Low maintenance yard, fully fenced, town water connected
- ?? Secure & private, quiet cul-de-sac

Only 2 minutes drive to the main shopping centre, schools & local transport. Tahmoor is the thriving centre of the Wollondilly Shire. Having all the facilities & growing at a rapid rate. This home would be great for investment, first home buyers or retired couples