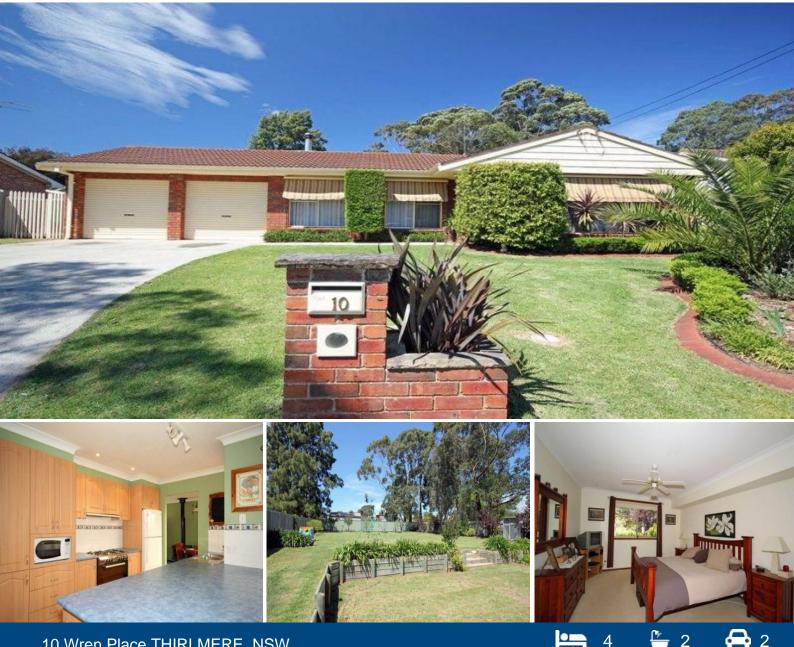

## 10 Wren Place THIRLMERE, NSW

## Quality family home 1173m2

A wonderful family home in a safe and quiet cul-de-sac street. This property is on a larger block having a great backyard for the kids to play. The home is large in size has a quality outdoor entertaining area that is sure to impress.

- 4 generous sized bedrooms with built ins
- Modern kitchen with stainless steel appliances, gas cooking
- 3 spacious living areas formal lounge, dining & rumpus
- Master bedroom has an ensuite with a walk in robe
- Ceilings fans, split system a/c and combustion heating
- Massive outdoor entertaining area with an open fire
- Excellent near level 1173m2 block fully fenced
- Established landscaped gardens, natural gas & sewer