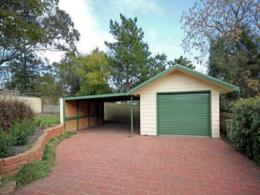

- Appealing 4 bedroom home with BIR.
- Formal lounge with separate family room, split system A/Cond
- Open plan kitchen with stainless steel appliances.
- Spacious modern bathroom with separate toilet
- Fully alarmed, Combustion fire, 2nd toilet in laundry.
- Quite cul-de-sac location
- Separate garage and carport, side access, fully fenced 976m2 block