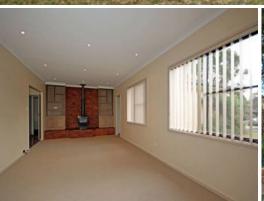

- Appealing 4 bedroom home with BIR.
- Formal lounge with separate family room, split system A/Cond
- Open plan kitchen with stainless steel appliances.
- Spacious modern bathroom with separate toilet
- Fully alarmed, Combustion fire, 2nd toilet in laundry.
- Quite cul-de-sac location
- Separate garage and carport, side access, fully fenced 976m2 block