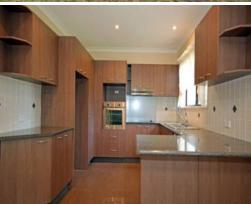

- Appealing 4 bedroom home with BIR.
- Formal lounge with separate family room, split system A/Cond
- Open plan kitchen with stainless steel appliances.
- Spacious modern bathroom with separate toilet
- Fully alarmed, Combustion fire, 2nd toilet in laundry.
- Quite cul-de-sac location
- Separate garage and carport, side access, fully fenced 976m2 block