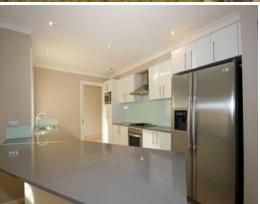

- Four large bedrooms, built ins, walk in robe and ensuite
- Formal entry, 3 living areas, ducted air conditioning & downlights
- Modern kitchen with Caesar Stone benchtops, s/steel appliances & gas cooking
- Internal access through to remote double garage
- Entertaining area, fully fenced 600m2 block.