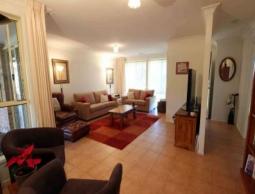

- Modern home on a large 975m2 block
- Spacious living areas, separate lounge room and ducted a/c
- Outstanding kitchen with stainless steel appliances
- Undercover outdoor entertaining area
- Double garage, side access, fully fenced yard & garden shed, natural
- Privacy assure with established gardens and veggie patch