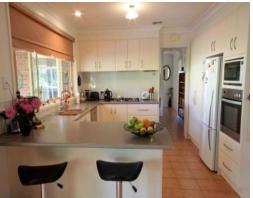

- Modern home on a large 975m2 block
- Spacious living areas, separate lounge room and ducted a/c
- Outstanding kitchen with stainless steel appliances
- Undercover outdoor entertaining area
- Double garage, side access, fully fenced yard & garden shed, natural
- Privacy assure with established gardens and veggie patch