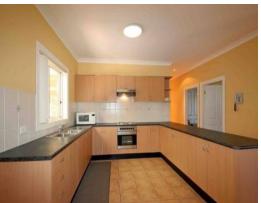

- 5 large bedrooms and ensuite to master
- Huge lounge, split system a/c, separate dining
- Modern kitchen, stainless steel appliances
- Superb outdoor entertaining area with rural views
- Verandahs around 3 sides of the home
- Separate in-law accommodation includes 2 bedrooms, new kitchen, combined living areas, split system a/c and downlights.
- Double garage, internal access & workshop, carport, ample parking