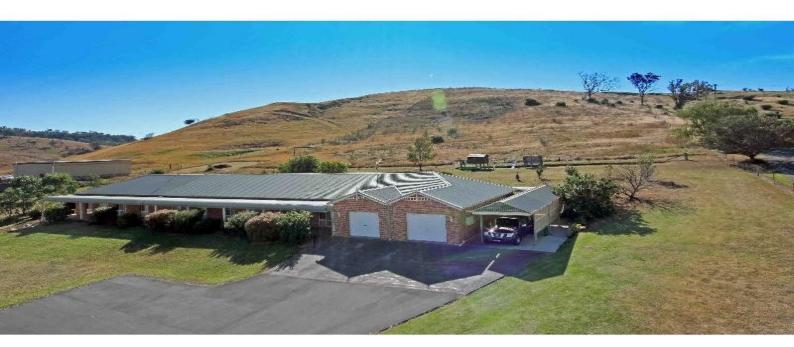

## 285 Picton Road PICTON, NSW

## Fantastic Opportunity - 6.5 Acres

Tar sealed entry leads to a massive country style home. The main feature has to be the excellent in-law accommodation that is on offer which has been council approved. The home is approximately 40sq in size and has plenty quality features.

- 5 large bedrooms and ensuite to master
- Huge lounge, split system a/c, separate dining
- Modern kitchen, stainless steel appliances
- Superb outdoor entertaining area with rural views
- Verandahs around 3 sides of the home
- Separate in-law accommodation includes 2 bedrooms, new kitchen, combined living areas, split system a/c and downlights.
- Double garage, internal access & workshop, carport, ample parking

The property is situated 3 minutes drive to Picton and the freeway access at Wilton. This is a very handy location being able to enjoy a rural lifestyle yet so accessible to the Wollongong beaches 20 minutes & Sydney airport 45 minutes drive.