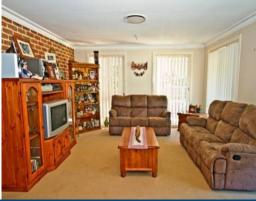

- Four large bedrooms, built ins to all, large ensuite off the master room
- Main bathroom featuring beautiful timber vanity
- Quality open plan country style kitchen, gas cooking, new guinea rosewood timber benchtops
- Extensive living areas throughout, formal lounge, dining and open living room leading onto huge outdoor bbq/entertaining area
- Ducted reverse cycle air, slow combustion fireplace
- Huge block of land, landscaped and fully fenced with side access,
- Lock up shed/workshop, biocycle system