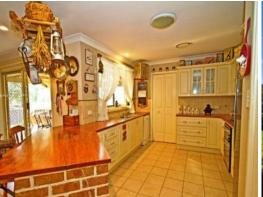

- Four large bedrooms, built ins to all, large ensuite off the master room
- Main bathroom featuring beautiful timber vanity
- Quality open plan country style kitchen, gas cooking, new guinea rosewood timber benchtops
- Extensive living areas throughout, formal lounge, dining and open living room leading onto huge outdoor bbq/entertaining area
- Ducted reverse cycle air, slow combustion fireplace
- Huge block of land, landscaped and fully fenced with side access,
- Lock up shed/workshop, biocycle system