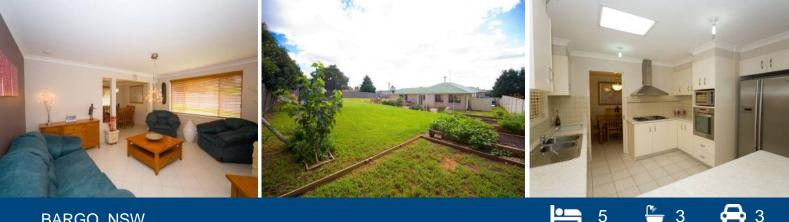

## BARGO, NSW

## Stylish executive 5 bedroom home set on 1531m2

Quality with distinction is the only way to describe this wonderfully appointed 5 bedroom executive home. Designed with expansive living areas, 3 1/2 bathrooms, media room and gourmet kitchen it would suit the most discerning buyer. Interior design is a highlight as is the relaxing outdoor entertaining area and fully landscaped 1531m2 block. This home is nothing other than impressive.

- Executive home 5 bedrooms, BIR to all & walk in to main, 3 1/2 bathrooms

- Spacious living areas, formal lounge & dining, large family room with separate media room

- Gourmet kitchen features stainless steel natural gas appliance, dishwasher, and extra large walk-in pantry