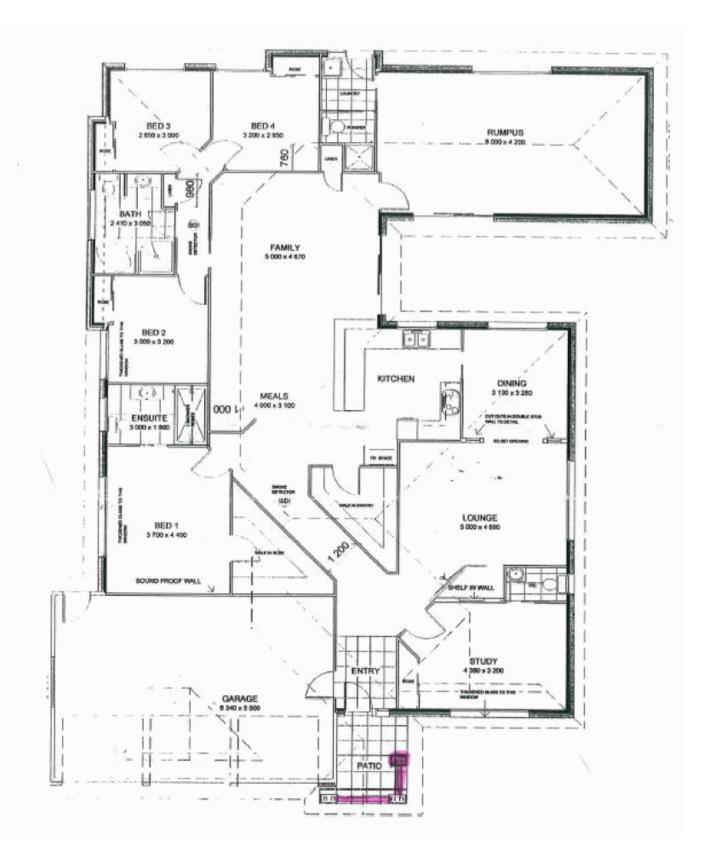

## Stylish executive 5 bedroom home set on 1531m2

Quality with distinction is the only way to describe this wonderfully appointed 5 bedroom executive home. Designed with expansive living areas, 3 1/2 bathrooms, media room and gourmet kitchen it would suit the most discerning buyer. Interior design is a highlight as is the relaxing outdoor entertaining area and fully landscaped 1531m2 block. This home is nothing other than impressive.

- Executive home 5 bedrooms, BIR to all & walk in to main, 3 1/2 bathrooms

- Spacious living areas, formal lounge & dining, large family room with separate media room

- Gourmet kitchen features stainless steel natural gas appliance, dishwasher, and extra large walk-in pantry

- Enclosed Alfresco entertaining area adjoining the family room with a delightful northerly aspect

- Triple-car remote control garage with high ceilings and internal access

- Expansive landscaped 1531m2 block with open lawns and side access