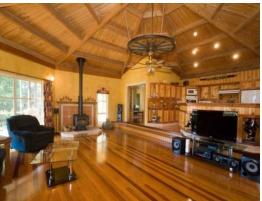

- Four double bedrooms, all with built in robes, beautiful ensuite and walk in wardrobe off the master room
- Elevated galley style timber kitchen, overlooking the central living area, with gas cooking and ample storage
- Extensive living areas throughout the home, timber floors, raked ceilings and separate levels for formal lounge and dining space
- Split system air conditioning, central slow combustion fireplace
- Huge shed along with separate workshop, adjoining triple carport