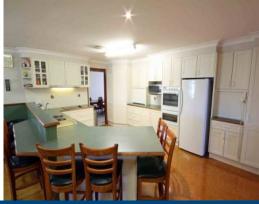

- Extensive home 6 bedrooms plus separate downstairs studio
- Ideal for a home office or business
- Bright and inviting modern kitchen, quality appliances
- Extensive living areas, formal lounge, dining and study, private bar.
- Quality fixtures and fittings, ducted air and natural gas heating.
- Large covered outdoor entertaining deck with rural views
- Double garage with drive through access, 7x4m shed, 1012m2