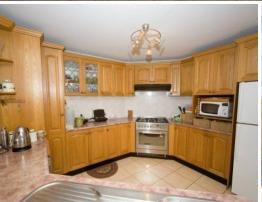

- Four or Five large bedrooms with built ins, ensuite and walk in wardrobe robe off the master suite
- Huge downstairs area, currently being utilised as a granny flat, with bathroom facilities and private access Makes a fantastic games/entertaining area
- Open timber kitchen with quality appliances and gas cooking
- Extensive living areas throughout, formal and informal areas
- Fantastic outdoor entertaining deck overlooking the heated saltwater the in-ground pool
- Incredible 180 degree views of the rolling hills and surrounding countryside
- Huge garage area and workshop, full tar sealed driveway with ample parking
- Landscaped gardens, fully fenced block with private areas