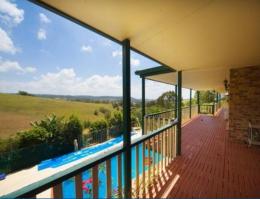

- Four or Five large bedrooms with built ins, ensuite and walk in wardrobe robe off the master suite
- Huge downstairs area, currently being utilised as a granny flat, with bathroom facilities and private access Makes a fantastic games/entertaining area
- Open timber kitchen with quality appliances and gas cooking
- Extensive living areas throughout, formal and informal areas
- Fantastic outdoor entertaining deck overlooking the heated saltwater the in-ground pool
- Incredible 180 degree views of the rolling hills and surrounding countryside
- Huge garage area and workshop, full tar sealed driveway with ample parking
- Landscaped gardens, fully fenced block with private areas