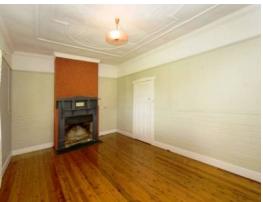

- 3 large bedrooms & study
- Polished floorboards, wide hallway, open fireplaces, high ceilings
- Modern kitchen & bathroom, old cast iron bath, 2 toilets
- Huge 23 x 13m shed, 2 stables & yards & old shedding
- Elevated north easterly aspect, great parcel of land