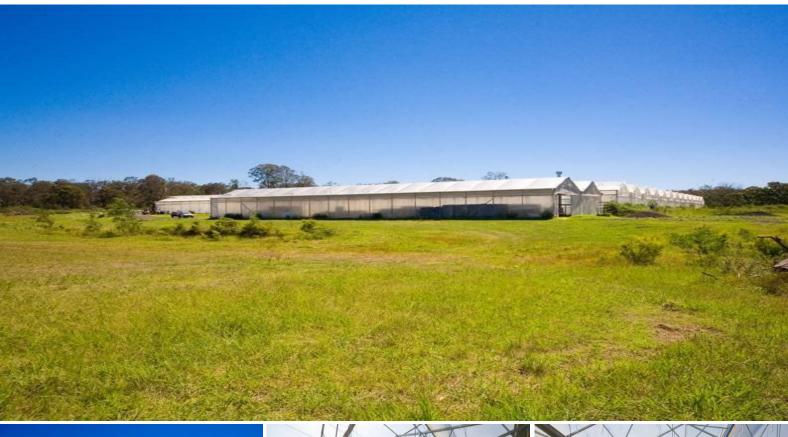

## 50 Acres Substantial Igloo Farm

Significant income potential exists with this extensive Igloo Farm Complex which includes a modern 4 bedroom home. The property is gently sloping with fertile pastures and a nice mix of timbered country. This could be your golden opportunity to reap the rewards. All the hard work has been done and the property is forecast to generate in excess of \$1million income over the coming year or simply use the land and consider a leaseback option to the current operators.

We do not see many large acreage properties of this nature on the market today.

- 50.95 acres gently sloping fertile pasture with a mix of timbered country
- Four good sized bedrooms, built ins to all and two bathrooms
- Spacious modern kitchen
- Extensive living areas, formal and informal, open fire place
- Separate double garage