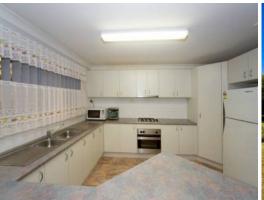

- Appealing 5 bedroom home on 1042m2
- Open plan kitchen with natural gas cooking
- 3 living areas, Formal entry, ceiling fans throughout
- Spacious modern bathroom- corner spa & toilet
- Impressive undercover entertaining area
- Double garage, one side drive-through, fully fenced block