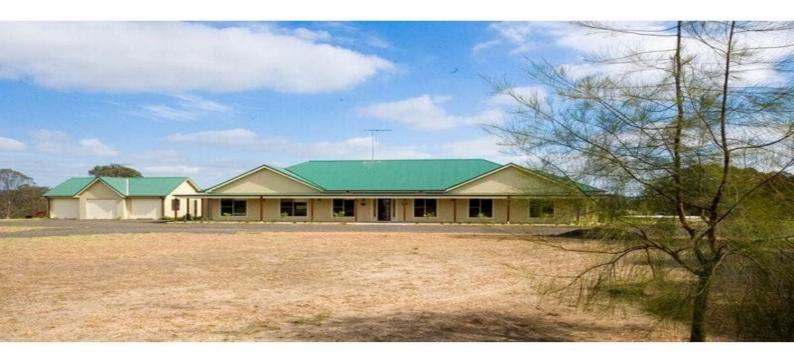

## 116 Lawson Road BARGO, NSW

## Executive Home on 5 Acres

This superb near new residence has all the modern features. Stroll through to the inspiring gourmet kitchen with a pitched ceiling and views over the property. Walk out to the extensive outdoor entertaining area sure to impress the guests. Triple garage with excellent accommodation make this home ideal for extended family or entertainers alike. Set on a great block in a very scenic and private area.

- Superb executive 5 bedroom home
- Modern gourmet kitchen, formal lounge and dining
- Triple garage has been converted to living quarters
- Outdoor entertaining area with scenic views
- Level 5 acres suitable for tradesman/ truckdriver.