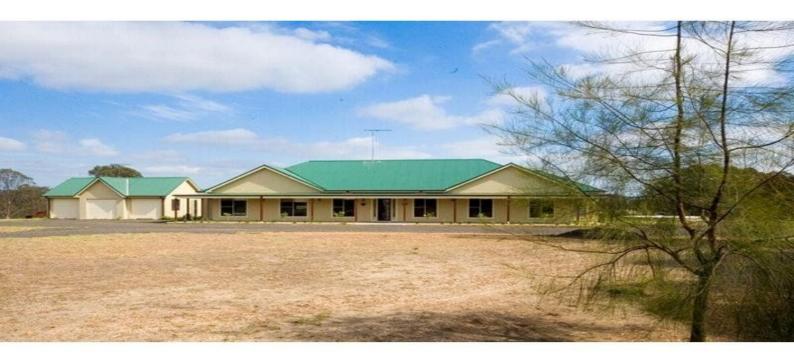

## 116 Lawson Road PHEASANTS NEST, NSW

## Executive Home on 5 Acres

This superb near new residence has all the modern features. Stroll through to the inspiring gourmet kitchen with a pitched ceiling and views over the property. Walk out to the extensive outdoor entertaining area sure to impress the guests. Triple garage with excellent accommodation make this home ideal for extended family or entertainers alike. Set on a great block in a very scenic and private area.

- Superb executive 5 bedroom home
- Modern gourmet kitchen, formal lounge and dining
- Triple garage has been converted to living quarters
- Outdoor entertaining area with scenic views
- Level 5 acres suitable for tradesman/ truckdriver.