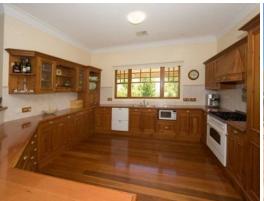

- Four or Five huge bedrooms, built in wardrobes to all, ensuite and walk in robe off the master suite
- Beautiful Recycled Oregon timber kitchen, open plan, and featuring a gourmet gas stove and cooktop
- Amazing open living