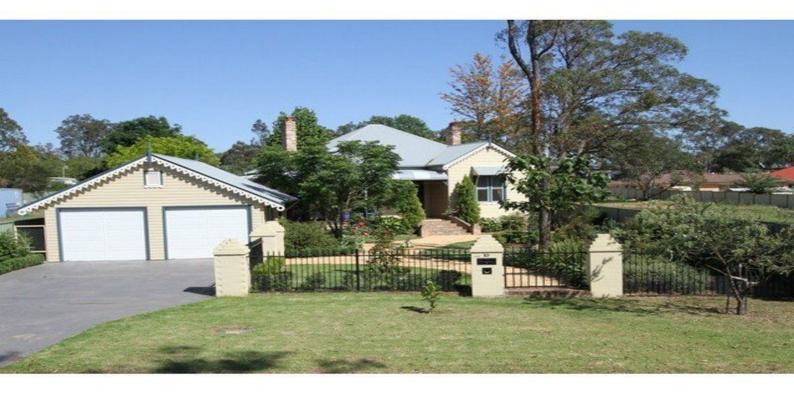

## "Trouvaille" A home that is irreplaceable!

This property is located in the township of THIRLMERE, only a short 5 minute drive from Picton.

We are proud to offer this historic property to the market. The Original home stood in the early 1900s recently this home has been completely rebuilt from the ground up. The detail and workmanship gone into restoring this property to suit its period is second to none. Quality and attention to detail presents this home in its best possible light.

- Fully Restored Circa 1900 classic home
- Tassie Blackwood timber kitchen & stainless steel appliances
- 4 large bedrooms, downlights, cedar windows, fully insulated
- 11ft ceilings, 4 open fire places, polished timber floors
- Established manicured gardens with hedging.
- Separate double garage