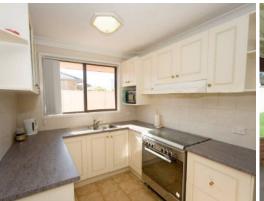

- Three good sized bedrooms, with built ins to all
- Modern kitchen with gourmet gas stove & cooktop
- Large living areas, split system air and slow combustion fire
- Outdoor entertaining area, fully colorbond fenced
- New concrete driveway, side access leading to a huge brick shed