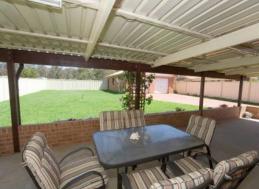

- Three good sized bedrooms, with built ins to all
- Modern kitchen with gourmet gas stove & cooktop
- Large living areas, split system air and slow combustion fire
- Outdoor entertaining area, fully colorbond fenced
- New concrete driveway, side access leading to a huge brick shed