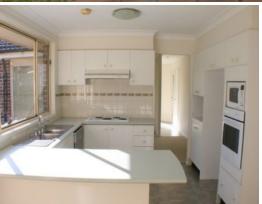

- ??? Modern 4 bedroom home with built-ins to all & ensuite to main
- ??? 3 Spacious living areas with air conditioning to lounge
- ??? Freshly painted, new carpets throughout ??? presents like new
- ??? Large open plan kitchen with dishwasher & new oven
- ??? Double garage, side access, fully fenced 1045m2 block and shedding