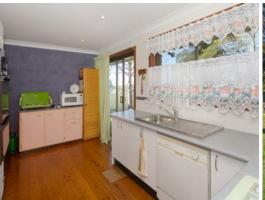

- ??? Three good sized bedrooms, built ins to two
- ??? Large living areas, formal lounge & dining
- ??? Timber floorboards, gas heating & slow combustion fire
- ??? Decent kitchen, looking over the yard, carport & garden shed
- ??? Large corner block of land with dual road frontage