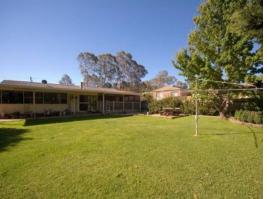

- 4 good size bedrooms, built-ins to 3, good size bathroom with corner spa
- Modern kitchen opening onto meals area
- Comfortable living areas, split system air conditioning, masport fireplace
- Fully fenced yard, established gardens, in ground spa, envirocycle
- Currently tenanted and returning 17, 660 per annum