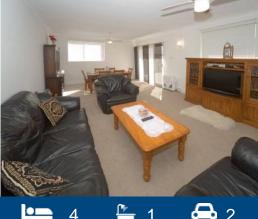

- 4 good size bedrooms, built-ins to 3, good size bathroom with corner spa
- Modern kitchen opening onto meals area
- Comfortable living areas, split system air conditioning, masport fireplace
- Fully fenced yard, established gardens, in ground spa, envirocycle
- Currently tenanted and returning 17, 660 per annum