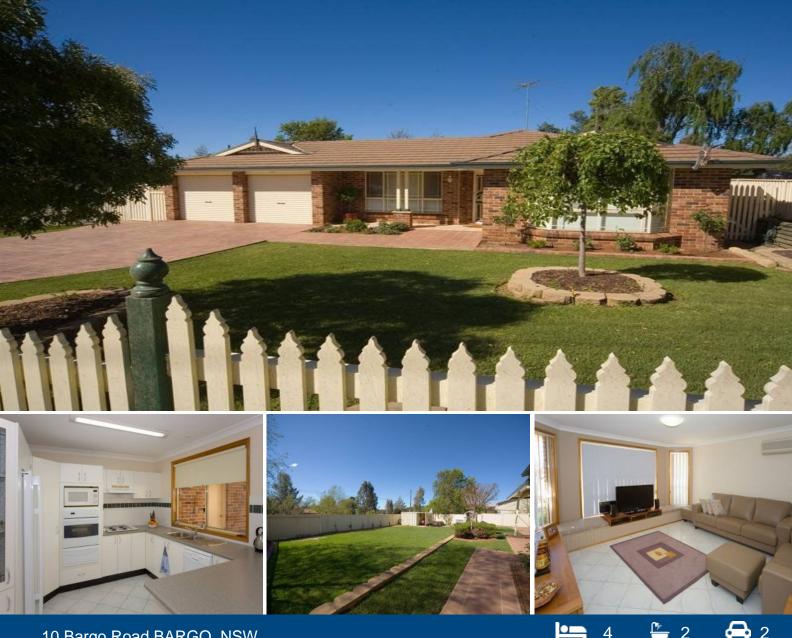

## 10 Bargo Road BARGO, NSW

## The Complete Package...978m2

You cannot go wrong with this one!! IMMACULATE is the only way to describe this meticulously maintained family home, with all the inclusions you would expect from a property of this quality. The manicured block has been beautifully landscaped, and is most functional, with usability a key factor. All in all, it contains all the ingredients for an ideal family based lifestyle.

-Four large bedrooms, with built ins to all and ensuite to main

-Bright and inviting modern kitchen with quality appliances and natural gas cooking

-Extensive living areas, formal lounge and dining, family/rumpus room

-Quality fixtures and fittings, split system air conditioning

-Outdoor entertaining area, fully landscaped gardens

-Side access, full colorbond fencing, biocycle

**Gerard Smith**