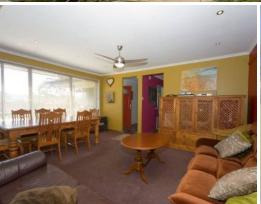

- Five bedrooms, plus a separate office, built ins to three, walk in robe and ensuite to main
- Modern kitchen with s/steel appliances, adjoining meals area
- Extensive living areas, amazing formal lounge with northerly views
- Split system air, timber floors, downlights, natural gas heating
- Two bay carport, Large shed at rear and separate workshop
- Quality landscaping and retaining, outdoor entertaining area