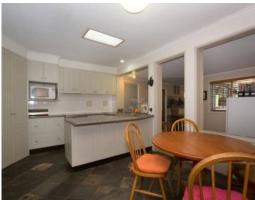

- Five bedrooms, plus a separate office, built ins to three, walk in robe and ensuite to main
- Modern kitchen with s/steel appliances, adjoining meals area
- Extensive living areas, amazing formal lounge with northerly views
- Split system air, timber floors, downlights, natural gas heating
- Two bay carport, Large shed at rear and separate workshop
- Quality landscaping and retaining, outdoor entertaining area