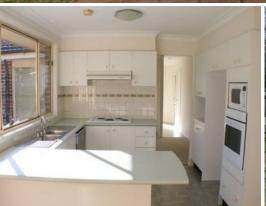

- Modern 4 bedroom home with built-ins to all & ensuite to main
- 3 Spacious living areas with air conditioning to lounge
- Freshly painted, new carpets throughout presents like new
- Large open plan kitchen with dishwasher & new oven
- Double garage, side access, fully fenced 1045m2 block and shedding