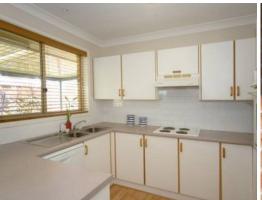

- Three spacious bedrooms with built ins and a study
- Modern kitchen with plenty of bench space.

Ample natural light flows throughout the living areas

- Split system air conditioning and ceiling fans
- Open dining and living area, downlights, floating floor, freshly painted.
- Appeal and character with fully landscaped gardens