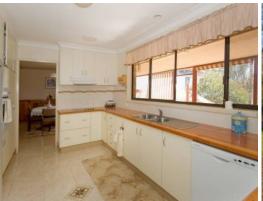

- 5/6 bedrooms, ideal downstairs teenage retreat/granny flat
- Beautiful open kitchen with timber bench tops and outlook
- Modern bathroom and ensuite, third bathroom downstairs
- Extensive living areas, natural gas, split system air
- Outdoor entertaining area, landscaped gardens, water tank
- Huge double garage and workshop with internal access