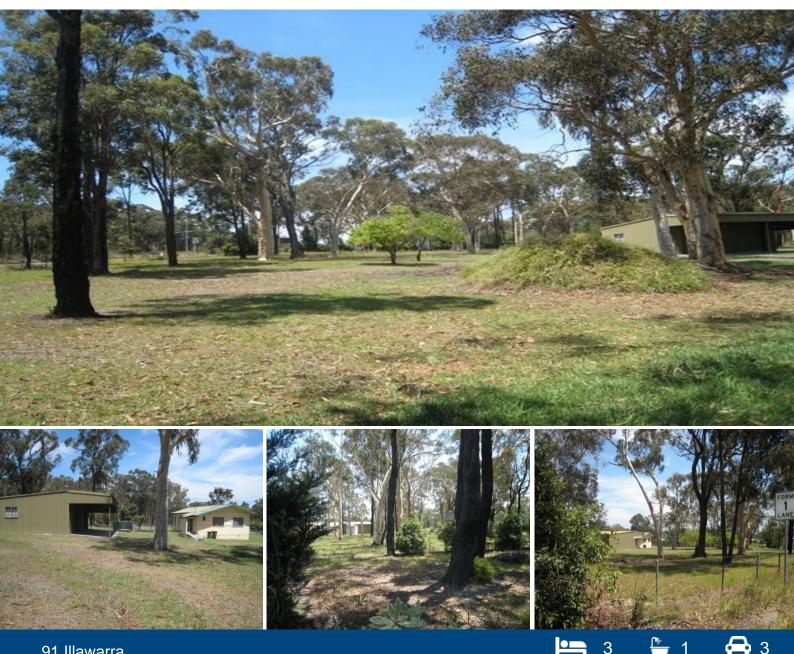

## Look No Further 1.5 Acres

Very rarely does a property of this nature come onto the market. Situated minutes from town on a lightly timbered block surrounded by quality properties. This well constructed home offers many features;

- Three large bedrooms

- Neat & tidy kitchen looking onto a good sized dining area, lounge and sunroom.

- Double carport, huge shed, fully fenced yard and power.

- Consisting of a combined land mass 6235m2. Gently sloping, 3 road frontages

A great property in a well sought after area Appin has a terrific village like atmosphere with local transport, shops, sporting fields and schools all within walking distance. It is the perfect medium between the country and the coast, approximately 20 minutes to Campbelltown & Wollongong. Ideal area to raise the family with all conveniences at your door step. Call today to make an appointment!